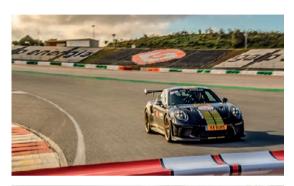

The Autodromo Internacional do Algarve (commonly referred to as Portimao Circuit) is famous as a favourite of the World Superbike Championships, this flowing rollercoaster of tarmac is a must drive – especially now that you have this exclusive opportunity with RSRIberia!

Construction on the track finished in October 2008, and was designed by Ricardo Pina Arquitectos. Sporting some major elevation changes, creating both blind crests and tricky cambers to keep challenging you every lap you drive!

Overall, Portimao Circuit is super-fast, super exciting and super safe – provided you give it the respect it demands!

**Length:** 4.7km (2,9mi)

Corners: 18 Noise Limit: 130dB

Official Website: www.autodromodoalgarve.com