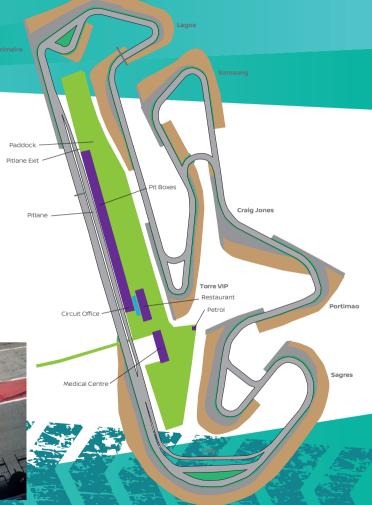

The Autodromo Internacional do Algarve (commonly referred to as Portimao Circuit) is famous as a favourite of the World Superbike Championships, this flowing rollercoaster of tarmac is a must drive – especially now that you have this exclusive opportunity with RSRIberia!

Construction on the track finished in October 2008, and was designed by Ricardo Pina Arquitectos. Sporting some major elevation changes, creating both blind crests and tricky cambers to keep challenging you every lap you drive!

Overall, Portimao Circuit is super-fast, super exciting and super safe – provided you give it the respect it demands!

**Length:** 4.7km (2,9mi)

Corners: 18 Noise Limit: 130dB

Official Website: www.autodromodoalgarve.com