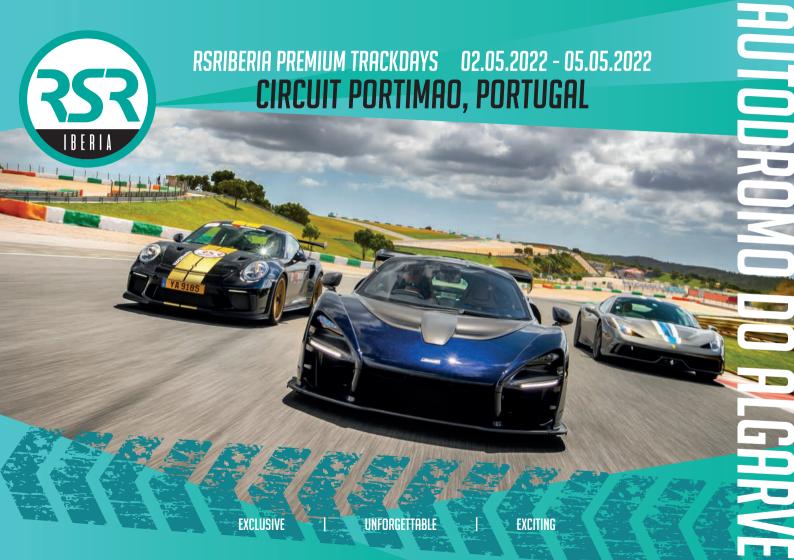

The Autodromo Internacional do Algarve (commonly referred to as Portimao Circuit) is famous as a favourite of the World Superbike Championships, this flowing rollercoaster of tarmac is a must drive – especially now that you have this exclusive opportunity with RSRIberia!

Overall, Portimao Circuit is super-fast, super exciting and super safe – provided you give it the respect it demands!

**Length:** 4.7km (2,9mi)

Corners: 18 Noise Limit: 130dB

Official Website: www.autodromodoalgarve.com